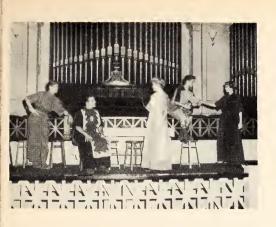

# A SOCIAL TEE

MARTHA RAY SAULS; JOE FREY, Chairman: NANCY FRAZIER; LYDIA SEAY; JIMMY VANN.

These two committees have worked hand in hand this year in planning the social life of the campus as well as such events as the beauty review, movies, and the building of floats for the Christmas and Strawberry Festival parades. Together they have made definite contributions to student life and public relations.